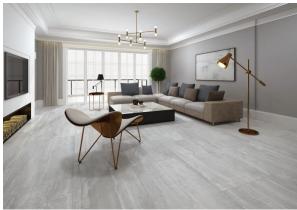

## TRAVERTINE GREY MATT 600 X 600

## Description

Inspired by natural travertine marble, this range is a creamy stone replica in a large format porcelain tile. A fantastic option for those who love travertine marble with high degree of variation. Travertine 600x600mm has 16 different tile faces to be mixed and repeated througout a space for a more life-like effect.