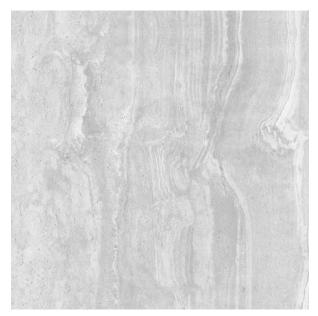

## TRAVERTINE GREY MATT 600 X 600

## Description

Inspired by natural travertine marble, this range is a creamy stone replica in a large format porcelain tile. A fantastic option for those who love travertine marble with high degree of variation. Travertine 600x600mm has 16 different tile faces to be mixed and repeated througout a space for a more life-like effect.

## **Specifications**

| Finish:          | MATT                       |
|------------------|----------------------------|
| Material:        | PORCELAIN                  |
| Origin:          | CHINA                      |
| Size:            | 600 x 600                  |
| Thickness:       | 10                         |
| Antislip Rating: | R10 / Y                    |
| Variation:       | 3                          |
| Weight:          | 20.5 kg per m <sup>2</sup> |
| Colour:          | Grey                       |
| m² Per Box:      | 1.44                       |
| Tiles Per Pack:  | 4                          |