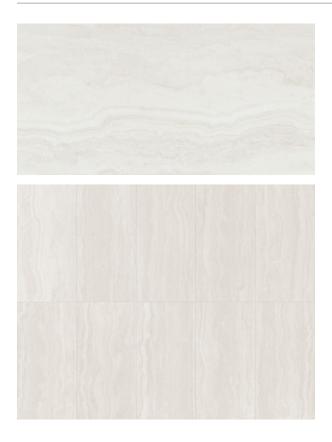

## TRAVERTINE VEIN CUT BEIGE 600 X 1200

## Description

Travertine Vein Cut is full-body porcelain that replicates vein cut travertine marble with incredible authenticity. It has a matt finish with all the shade variation and vein cut details found in the natural stone. Suitable for interior floors and walls. This collection is a stunning luxurious design available in 2 colourways, light and beige

## **Specifications**

| Finish:                 | MATT                        |
|-------------------------|-----------------------------|
| Material:               | PORCELAIN                   |
| Origin:                 | CHINA                       |
| Size:                   | 600 x 1200                  |
| Antislip Rating:        | R9                          |
| Variation:              | 2                           |
| Weight:                 | 20.25 kg per m <sup>2</sup> |
| Rectified:              | Yes                         |
| Sealing Required:       | No                          |
| Colour:                 | Grey                        |
| m <sup>2</sup> Per Box: | 1.44                        |
| Tiles Per Pack:         | 2                           |