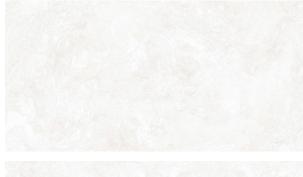

## TRAVERTINO BIANCO HONED 600 X 1200

## **Description**

Travertino is a stunning and luxurious travertine inspired glazed porcelain tile in a format 600x600 and 600x1200mm. it is one of the finest travertine look ranges, replays the worth of the natural stone with its coloured shades enriched with cross cut details. Available in polished and honed finishes, suitable for both floors and walls in residential and light commercial interiors.

## **Specifications**

| Finish:           | HONED           |
|-------------------|-----------------|
| Material:         | PORCELAIN       |
| Origin:           | CHINA           |
| Size:             | 600 x 1200      |
| Thickness:        | 10              |
| Variation:        | 2               |
| Weight:           | 21.88 kg per m² |
| Rectified:        | Yes             |
| Sealing Required: | No              |
| Colour:           | White           |
| m² Per Box:       | 1.44            |
| Tiles Per Pack:   | 2               |