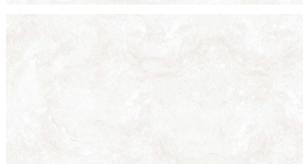

## TRAVERTINO BIANCO HONED 600 X 1200

## **Description**

Travertino is a stunning and luxurious travertine inspired glazed porcelain tile in a format 600x600 and 600x1200mm. it is one of the finest travertine look ranges, replays the worth of the natural stone with its coloured shades enriched with cross cut details. Available in polished and honed finishes, suitable for both floors and walls in residential and light commercial interiors.

## **Specifications**

| Finish:           | HONED           |
|-------------------|-----------------|
| Material:         | PORCELAIN       |
| Origin:           | CHINA           |
| Size:             | 600 x 1200      |
| Thickness:        | 10              |
| Variation:        | 2               |
| Weight:           | 21.88 kg per m² |
| Rectified:        | Yes             |
| Sealing Required: | No              |
| Colour:           | White           |
| m² Per Box:       | 1.44            |
| Tiles Per Pack:   | 2               |