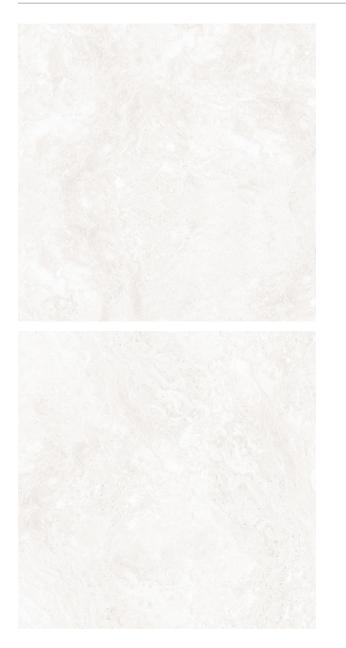

## TRAVERTINO BIANCO HONED 600 X 600

## Description

Travertino is a stunning and luxurious travertine inspired glazed porcelain tile in a format 600x600 and 600x1200mm. it is one of the finest travertine look ranges, replays the worth of the natural stone with its coloured shades enriched with cross cut details. Available in polished and honed finishes, suitable for both floors and walls in residential and light commercial interiors.

## **Specifications**

| Finish:                         | Honed                              |
|---------------------------------|------------------------------------|
| Material:                       | PORCELAIN                          |
| Origin:                         | CHINA                              |
| Size:                           | 600 x 600                          |
| Thickness:                      | 10                                 |
| Variation:                      | 2                                  |
|                                 |                                    |
| Weight:                         | 21.88 kg per m <sup>2</sup>        |
| Weight:<br>Rectified:           | 21.88 kg per m <sup>2</sup><br>Yes |
| -                               |                                    |
| Rectified:                      | Yes                                |
| Rectified:<br>Sealing Required: | Yes                                |