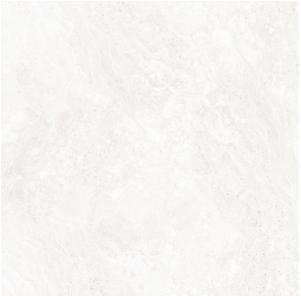

## TRAVERTINO BIANCO POLISHED 600 X 600

## **Description**

Travertino is a stunning and luxurious travertine inspired glazed porcelain tile in a format 600x600 and 600x1200mm. It is one of the finest travertine look ranges, replays the worth of the natural stone with its coloured shades enriched with cross cut details. Available in polished and honed finishes, suitable for both floors and walls in residential and light commercial interiors.

## **Specifications**

| Finish:           | Polished        |
|-------------------|-----------------|
| Material:         | PORCELAIN       |
| Origin:           | CHINA           |
| Size:             | 600 x 600       |
| Thickness:        | 10              |
| Variation:        | 3               |
| Weight:           | 21.88 kg per m² |
| Rectified:        | Yes             |
| Sealing Required: | No              |
| Colour:           | White           |
| m² Per Box:       | 1.44            |
| Tiles Per Pack:   | 4               |