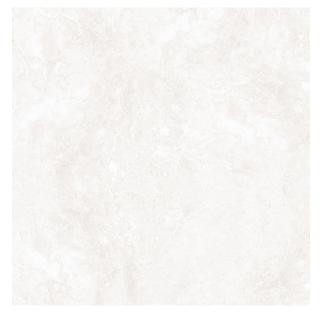

## TRAVERTINO BIANCO POLISHED 600 X 600

## **Description**

Travertino is a stunning and luxurious travertine inspired glazed porcelain tile in a format 600x600 and 600x1200mm. It is one of the finest travertine look ranges, replays the worth of the natural stone with its coloured shades enriched with cross cut details. Available in polished and honed finishes, suitable for both floors and walls in residential and light commercial interiors.

## **Specifications**

| Finish:           | Polished        |
|-------------------|-----------------|
| Material:         | PORCELAIN       |
| Origin:           | CHINA           |
| Size:             | 600 x 600       |
| Thickness:        | 10              |
| Variation:        | 3               |
| Weight:           | 21.88 kg per m² |
| Rectified:        | Yes             |
| Sealing Required: | No              |
| Colour:           | White           |
| m² Per Box:       | 1.44            |
| Tiles Per Pack:   | 4               |