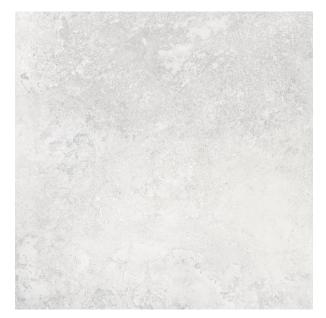

## TRAVERTITION LIGHT GREY ANTISLIP 600 X 600

## Description

A fantastic travertine inspired antislip/outdoor porcelain with 8 different faces in a light grey tone. Suitable for all residential exterior areas on both floors and walls. Also available in matching indoor 10mm and outdoor anti-slip 2cm paver for those who love a seamless indoor-outdoor flow.

## **Specifications**

| Finish:           | MATT                        |
|-------------------|-----------------------------|
| Material:         | PORCELAIN                   |
| Origin:           | CHINA                       |
| Size:             | 600 x 600                   |
| Thickness:        | 10                          |
| Antislip Rating:  | P5 /R11/ V                  |
| Variation:        | 2                           |
| Weight:           | 20.25 kg per m <sup>2</sup> |
| Rectified:        | Yes                         |
| Sealing Required: | No                          |
| Colour:           | Grey                        |
| m² Per Box:       | 1.44                        |
| Tiles Per Pack:   | 4                           |