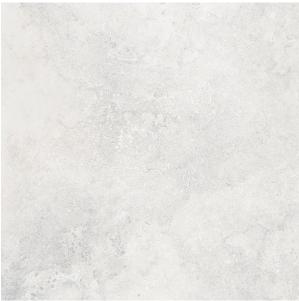

## TRAVERTITION LIGHT GREY MATT 600 X 600

## Description

A fantastic travertine inspired matt porcelain with 8 different faces in a light grey tone. Suitable for all residential interior areas on both floors and walls. Also available in a matching outdoor anti-slip 2cm paver for those who love a seamless indoor- outdoor flow.