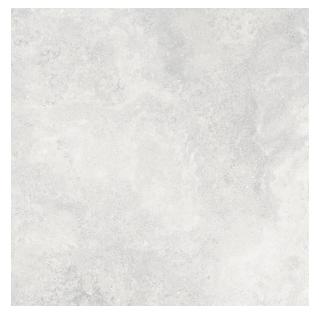

## TRAVERTITION LIGHT GREY MATT 600 X 600

## Description

A fantastic travertine inspired matt porcelain with 8 different faces in a light grey tone. Suitable for all residential interior areas on both floors and walls. Also available in a matching outdoor anti-slip 2cm paver for those who love a seamless indoor- outdoor flow.