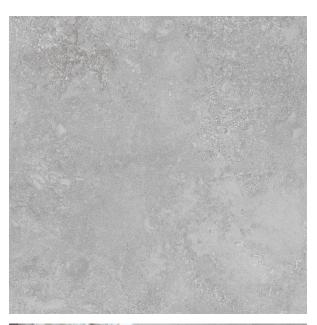

## TRAVERTITION PEARL MATT 600 X 600

## Description

A fantastic travertine inspired matt porcelain with 8 different faces in a light grey tone. Suitable for all residential interior areas on both floors and walls. Also available in a matching outdoor anti-slip tile for those who love a seamless indoor- outdoor flow.

## **Specifications**

| Finish:                 | MATT                        |
|-------------------------|-----------------------------|
| Material:               | PORCELAIN                   |
| Origin:                 | CHINA                       |
| Size:                   | 600 x 600                   |
| Thickness:              | 10                          |
| Antislip Rating:        | Y                           |
| Variation:              | 2                           |
| Weight:                 | 20.25 kg per m <sup>2</sup> |
| Rectified:              | Yes                         |
| Sealing Required:       | No                          |
| Colour:                 | Grey                        |
| m <sup>2</sup> Per Box: | 1.44                        |
| Tiles Per Pack:         | 4                           |