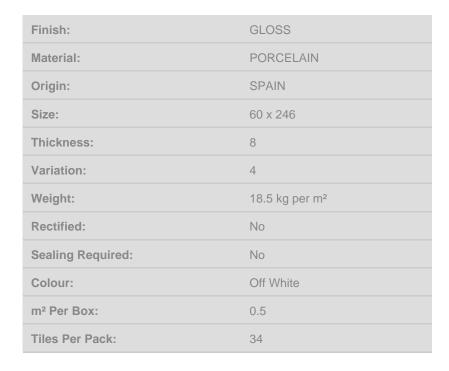

**

Tribeca is a stunning wall tile range from Spain, available in 10 vibrant bright colours. Each colour comes with a natural and consistent shade variation. It is a fantastic range for kitchen splashbacks, feature walls in bathrooms or commercial use like cafes and restaurants. Tribeca is one of the trendy neighbourhoods in Manhattan where artists and creatives have found a place to get inspired. A lively setting framed by its industrial-style buildings, its boutiques and art galleries.

This environment becomes the starting point to create our new Tribeca cladding, a high-gloss porcelain tile in a rectangular brick-type format with worn edges that provide that industrial look, adding personality and light to the spaces.

\$114.90<sub>per m2</sub>

Out of Stock



## **Specifications**