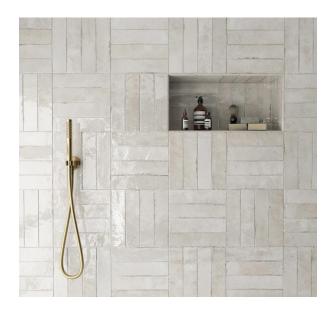

## **Description**

Tribeca is a stunning wall tile range from Spain, available in 10 vibrant bright colours. Each colour comes with a natural and consistent shade variation. It is a fantastic range for kitchen splashbacks, feature walls in bathrooms or commercial use like cafes and restaurants. Tribeca is one of the trendy neighbourhoods in Manhattan where artists and creatives have found a place to get inspired. A lively setting framed by its industrial-style buildings, its boutiques and art galleries.

This environment becomes the starting point to create our new Tribeca cladding, a high-gloss porcelain tile in a rectangular brick-type format with worn edges that provide that industrial look, adding personality and light to the spaces.