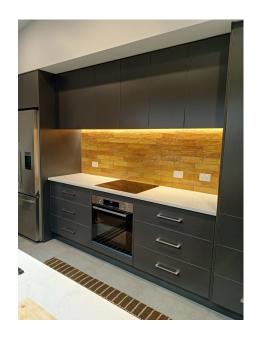

## Description

Tribeca is a stunning wall tile range from Spain, available in 10 vibrant bright colours. Each colour comes with a natural and consistent shade variation. It is a fantastic range for kitchen splashbacks, feature walls in bathrooms or commercial use like cafes and restaurants. Tribeca is one of the trendy neighbourhoods in Manhattan where artists and creatives have found a place to get inspired. A lively setting framed by its industrial-style buildings, its boutiques and art galleries.

This environment becomes the starting point to create our new Tribeca cladding, a high-gloss porcelain tile in a rectangular brick-type format with worn edges that provide that industrial look, adding personality and light to the spaces.