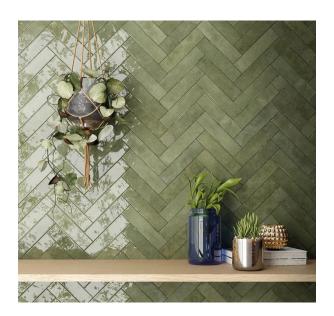

## Description

Tribeca is a stunning wall tile range from Spain, available in 10 vibrant bright colours. Each colour comes with a natural and consistent shade variation. It is a fantastic range for kitchen splashbacks, feature walls in bathrooms or commercial use like cafes and restaurants. Tribeca is one of the trendy neighbourhoods in Manhattan where artists and creatives have found a place to get inspired. A lively setting framed by its industrial-style buildings, its boutiques and art galleries.

This environment becomes the starting point to create our new Tribeca cladding, a high-gloss porcelain tile in a rectangular brick-type format with worn edges that provide that industrial look, adding personality and light to the spaces.