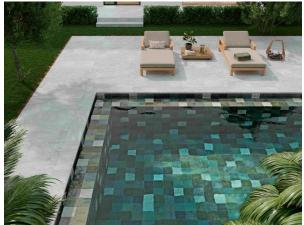

## **Description**

The Tucson collection of Spanish porcelain is has a contemporary stone aesthetic in a versatile 200x200mm format. Stocked in two designs: Tucson Phuket and Tucson Bali with a matt surface suitable for interior floors and walls and even pool interiors. Inspired by the most colourful slates that nature has to offer, each colourway has 30 different tile faces that are randomly supplied. An eye-catching collection with many different colours and shades found within each design. Please ensure you view a number of pieces to understand the intentional variation of these tiles.