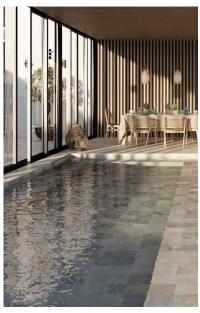

## **Description**

The Tucson collection of Spanish porcelain is has a contemporary stone aesthetic in a versatile 200x200mm format. Stocked in two designs:Tucson Phuket and Tucson Bali with a matt surface suitable for interior floors and walls and even pool interiors. Inspired by the most colourful slates that nature has to offer, each colourway has 30 different tile faces that are randomly supplied. An eye-catching collection with many different colours and shades found within each design. Please ensure you view a number of pieces to understand the intentional variation of these tiles.