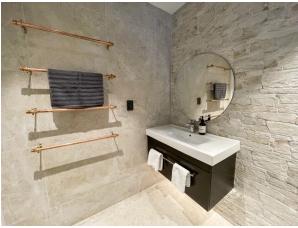

## Description

A fantastic range with In & Out technology, suitable for both indoor and outdoor uses. Available in 3 colours, Ash, Grey and White. Tundra delivers a very smooth feel on the surface, a perfect choice for bathroom, kitchen and laundry. But it achieves an unbelievably high anti-slip level in wet conditions, suits for outdoor areas. It is the best choice to deliver a consistent indoor - outdoor flow for your house.