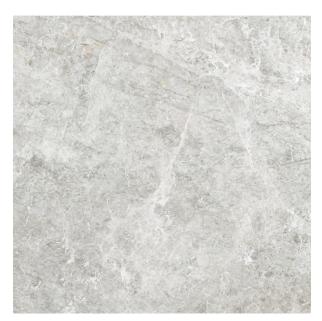

## TUNDRA ASH MICROTEC 600 X 600

## Description

A fantastic range with In & Out technology, suitable for both indoor and outdoor uses. Available in 3 colours, Ash, Grey and White. Tundra delivers a very smooth feel on the surface, a perfect choice for bathroom, kitchen and laundry. But it achieves an unbelievably high anti-slip level in wet conditions, suits for outdoor areas. It is the best choice to deliver a consistent indoor - outdoor flow for your house.

## **Specifications**

| Finish:           | MATT         |
|-------------------|--------------|
| Material:         | PORCELAIN    |
| Origin:           | CHINA        |
| Size:             | 600 x 600    |
| Thickness:        | 10           |
| Antislip Rating:  | W            |
| Variation:        | 2            |
| Weight:           | 20 kg per m² |
| Rectified:        | Yes          |
| Sealing Required: | No           |
| Colour:           | Grey         |
| m² Per Box:       | 1.44         |
| Tiles Per Pack:   | 4            |