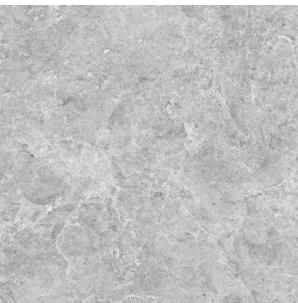

## TUNDRA GREY MICROTEC 600 X 600

## Description

A fantastic range with In & Out technology, suitable for both indoor and outdoor uses. Available in 3 colours, Ash, Grey and White. Tundra delivers a very smooth feel on the surface, a perfect choice for bathroom, kitchen and laundry. But it achieves an unbelievably high anti-slip level in wet conditions, suits for outdoor areas. It is the best choice to deliver a consistent indoor - outdoor flow for your house.

## **Specifications**

| Finish:           | MATT         |
|-------------------|--------------|
| Material:         | PORCELAIN    |
| Origin:           | CHINA        |
| Size:             | 600 x 600    |
| Thickness:        | 10           |
| Antislip Rating:  | W            |
| Variation:        | 2            |
| Weight:           | 20 kg per m² |
| Rectified:        | Yes          |
| Sealing Required: | No           |
| Colour:           | Grey         |
| m² Per Box:       | 1.44         |
| Tiles Per Pack:   | 4            |