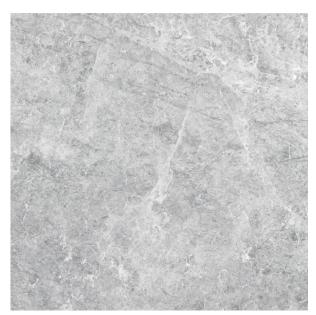

## TUNDRA GREY MICROTEC 600 X 600

## Description

A fantastic range with In & Out technology, suitable for both indoor and outdoor uses. Available in 3 colours, Ash, Grey and White. Tundra delivers a very smooth feel on the surface, a perfect choice for bathroom, kitchen and laundry. But it achieves an unbelievably high anti-slip level in wet conditions, suits for outdoor areas. It is the best choice to deliver a consistent indoor - outdoor flow for your house.

## **Specifications**

| Finish:           | MATT         |
|-------------------|--------------|
| Material:         | PORCELAIN    |
| Origin:           | CHINA        |
| Size:             | 600 x 600    |
| Thickness:        | 10           |
| Antislip Rating:  | W            |
| Variation:        | 2            |
| Weight:           | 20 kg per m² |
| Rectified:        | Yes          |
| Sealing Required: | No           |
| Colour:           | Grey         |
| m² Per Box:       | 1.44         |
| Tiles Per Pack:   | 4            |