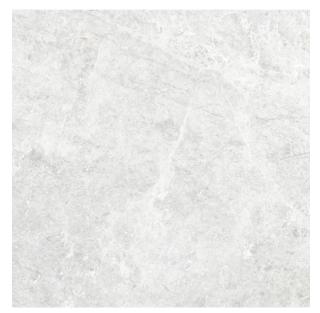

## TUNDRA WHITE MICROTEC 600 X 600

## Description

A fantastic range with In & Out technology, suitable for both indoor and outdoor uses. Available in 3 colours, Ash, Grey and White. Tundra delivers a very smooth feel on the surface, a perfect choice for bathroom, kitchen and laundry. But it achieves an unbelievably high anti-slip level in wet conditions, suits for outdoor areas. It is the best choice to deliver a consistent indoor - outdoor flow for your house.

## **Specifications**

| Finish:           | MATT         |
|-------------------|--------------|
| Material:         | PORCELAIN    |
| Origin:           | CHINA        |
| Size:             | 600 x 600    |
| Thickness:        | 10           |
| Antislip Rating:  | W            |
| Variation:        | 2            |
| Weight:           | 20 kg per m² |
| Rectified:        | Yes          |
| Sealing Required: | No           |
| Colour:           | Grey         |
| m² Per Box:       | 1.44         |
| Tiles Per Pack:   | 4            |