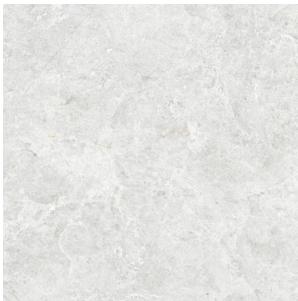

## TUNDRA WHITE MICROTEC 600 X 600

## Description

A fantastic range with In & Out technology, suitable for both indoor and outdoor uses. Available in 3 colours, Ash, Grey and White. Tundra delivers a very smooth feel on the surface, a perfect choice for bathroom, kitchen and laundry. But it achieves an unbelievably high anti-slip level in wet conditions, suits for outdoor areas. It is the best choice to deliver a consistent indoor - outdoor flow for your house.

## **Specifications**

| Finish:           | MATT         |
|-------------------|--------------|
| Material:         | PORCELAIN    |
| Origin:           | CHINA        |
| Size:             | 600 x 600    |
| Thickness:        | 10           |
| Antislip Rating:  | W            |
| Variation:        | 2            |
| Weight:           | 20 kg per m² |
| Rectified:        | Yes          |
| Sealing Required: | No           |
| Colour:           | Grey         |
| m² Per Box:       | 1.44         |
| Tiles Per Pack:   | 4            |