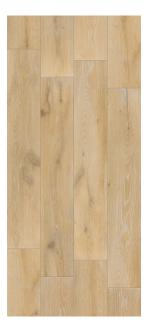

## UNICA ALMOND 196 X1195

## Description

Unica brings the charm of natural oak to life in durable porcelain stoneware. Designed for both residential and commercial spaces, these elegant planks capture the warmth and sophistication of real wood while offering the lasting benefits of porcelain. Available in three stunning shades-Ivory, Honey, and Almond-Unica is the perfect choice for any interior. With a versatile 200x1200mm size, it seamlessly enhances floors and walls with a natural, inviting appeal.