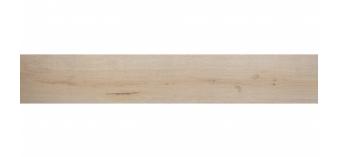

## UNICA ALMOND 196 X1195

## Description

Unica brings the charm of natural oak to life in durable porcelain stoneware. Designed for both residential and commercial spaces, these elegant planks capture the warmth and sophistication of real wood while offering the lasting benefits of porcelain. Available in three stunning shades-Ivory, Honey, and Almond-Unica is the perfect choice for any interior. With a versatile 200x1200mm size, it seamlessly enhances floors and walls with a natural, inviting appeal.