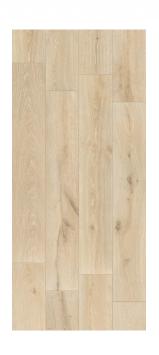

## **UNICA IVORY 196 X1195**

## Description

Unica brings the charm of natural oak to life in durable porcelain stoneware. Designed for both residential and commercial spaces, these elegant planks capture the warmth and sophistication of real wood while offering the lasting benefits of porcelain. Available in three stunning shades-Ivory, Honey, and Almond-Unica is the perfect choice for any interior. With a versatile 200x1200mm size, it seamlessly enhances floors and walls with a natural, inviting appeal.

 $\$99.90_{\text{per }m2}$  (incl GST)

**Stock** Very High (200+ m2)

| Finish:           | MATT                       |
|-------------------|----------------------------|
| Material:         | PORCELAIN                  |
| Origin:           | ITALY                      |
| Size:             | 196 x 1195                 |
| Thickness:        | 9                          |
| Antislip Rating:  | R9                         |
| Variation:        | 3                          |
| Weight:           | 20.1 kg per m <sup>2</sup> |
| Rectified:        | Yes                        |
| Sealing Required: | No                         |
| Colour:           | Beige                      |
| m² Per Box:       | 1.44                       |
| Tiles Per Pack:   | 6                          |