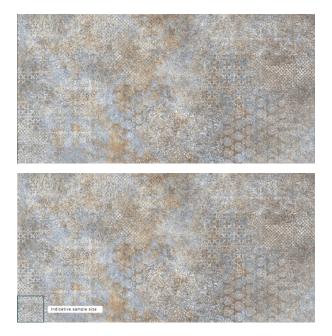

## Description

Universal is a decorative tile range from Italy that can be used on both walls and floors. Available in 7 designs - Jaipur, Mirabell, Stylish, Bloom, Nain, Monoi and Tropical. Universal Jaipur is characterised by delicate ethnic patterns in earthy tones and an an aged and rustic appearance. A stunning design that will add a unique character to any space. There are four randomly supplied faces that offer variation of pattern, texture and tone.