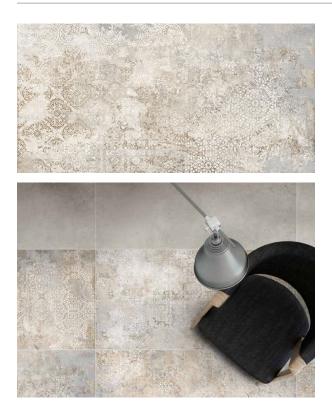

## UNIVERSAL NAIN 610 X 1220

## Description

Universal is a decorative tile range from Italy that can be used on both walls and floors. Available in 7 designs - Jaipur, Mirabell, Stylish, Bloom, Nain, Monoi and Tropical. A stunning design that will add a unique character to any space. There are four randomly supplied faces that offer variation of pattern, texture and tone.