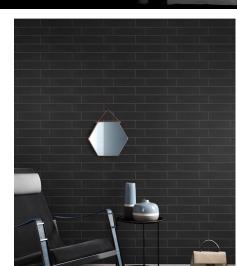

## **URBAN BLACK GLOSS 75 X 300**

## Description

The Urban collection is a range of super contemporary subway/brick wall tiles. A sleek format with 8 on-trend colourways, the Urban collection is very popular for interior bathroom, laundry and kitchen walls. Glazed ceramic, wall only. 3mm grout joint recommended.