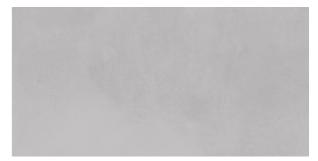

## URBAN CEMENT QUIET GREY 600 X 1200

## Description

Time to get some colour in the house! Urban Cement is a beautiful glazed porcelain range with eight colours featuring in 600x1200 format, suitable for all interior surfaces. Create spaces with a modern contemporary or 1950s-esque feel with soft textures and pastel palette; Neo Mint, Blossom Pink, Blue Haze, to the soft greys. Each colour has 12 unique faces with a subtle shade variation. Urban Cement definitely delivers a WOW effect.

## **Specifications**

| Finish:          | MATT           |
|------------------|----------------|
| Material:        | PORCELAIN      |
| Size:            | 600 x 1200     |
| Thickness:       | 11             |
| PEI:             | 4              |
| Antislip Rating: | P3             |
| Variation:       | 2              |
| Weight:          | 22.2 kg per m² |
| Rectified:       | Yes            |
| Colour:          | Grey           |
| m² Per Box:      | 1.44           |
| Tiles Per Pack:  | 2              |