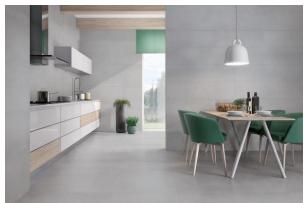

## URBAN CEMENT QUIET GREY 600 X 1200

## Description

Time to get some colour in the house! Urban Cement is a beautiful glazed porcelain range with eight colours featuring in 600x1200 format, suitable for all interior surfaces. Create spaces with a modern contemporary or 1950s-esque feel with soft textures and pastel palette; Neo Mint, Blossom Pink, Blue Haze, to the soft greys. Each colour has 12 unique faces with a subtle shade variation. Urban Cement definitely delivers a WOW effect.