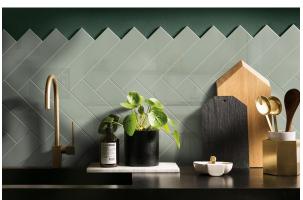

## **URBAN SAGE GLOSS 75X300**

## Description

The Urban collection is a range of super contemporary subway/brick wall tiles. A sleek format with 8 on-trend colourways, the Urban collection is very popular for interior bathroom, laundry and kitchen walls. Glazed ceramic, wall only. 3mm grout joint recommended.

## **Specifications**

| Finish:           | GLOSS          |
|-------------------|----------------|
| Material:         | CERAMIC        |
| Origin:           | CHINA          |
| Size:             | 70 x 300       |
| Thickness:        | 7              |
| Weight:           | 17.2 kg per m² |
| Rectified:        | No             |
| Sealing Required: | No             |
| Colour:           | Green          |
| m² Per Box:       | 1.125          |
| Tiles Per Pack:   | 50             |