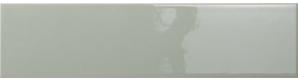

## **URBAN SAGE GLOSS 75X300**

## Description

The Urban collection is a range of super contemporary subway/brick wall tiles. A sleek format with 8 on-trend colourways, the Urban collection is very popular for interior bathroom, laundry and kitchen walls. Glazed ceramic, wall only. 3mm grout joint recommended.

## **Specifications**

| Finish:           | GLOSS          |
|-------------------|----------------|
| Material:         | CERAMIC        |
| Origin:           | CHINA          |
| Size:             | 70 x 300       |
| Thickness:        | 7              |
| Weight:           | 17.2 kg per m² |
| Rectified:        | No             |
| Sealing Required: | No             |
| Colour:           | Green          |
| m² Per Box:       | 1.125          |
| Tiles Per Pack:   | 50             |