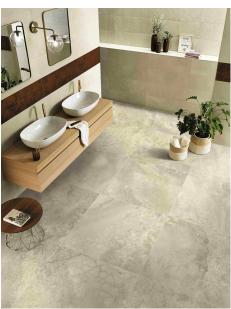

## VATICAN CROSS CUT NOVONA (MICROTEC) 600 X 600

## Description

One of the finest travertine look ranges, available in 3 colours, White, Silver and Novana, replays the worth of the natural stone with its coloured shades enriched with cross cut details. V3 variation, with In & Out technology.suitable for both indoor and outdoor uses. It is the best choice to deliver a consistent indoor - outdoor flow for your house.