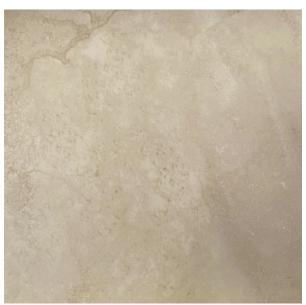

## VATICAN CROSS CUT NOVONA (MICROTEC) 600 X 600

## Description

One of the finest travertine look ranges, available in 3 colours, White, Silver and Novana, replays the worth of the natural stone with its coloured shades enriched with cross cut details. V3 variation, with In & Out technology.suitable for both indoor and outdoor uses. It is the best choice to deliver a consistent indoor - outdoor flow for your house.

## **Specifications**

| Finish:           | MATT         |
|-------------------|--------------|
| Material:         | PORCELAIN    |
| Origin:           | CHINA        |
| Size:             | 600 x 600    |
| Thickness:        | 10           |
| Antislip Rating:  | P4           |
| Variation:        | 3            |
| Weight:           | 20 kg per m² |
| Rectified:        | Yes          |
| Sealing Required: | No           |
| Colour:           | Beige        |
| m² Per Box:       | 1.44         |
| Tiles Per Pack:   | 4            |