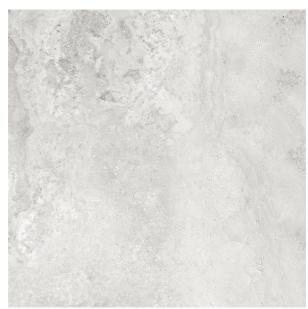

## VATICAN CROSS CUT SILVER (MICROTEC) 600 X 600

## Description

One of the finest travertine look ranges, available in 3 colours, White, Silver and Novana, replays the worth of the natural stone with its coloured shades enriched with cross cut details. V3 variation, with In & Out technology.suitable for both indoor and outdoor uses. It is the best choice to deliver a consistent indoor - outdoor flow for your house.

## **Specifications**

| Finish:           | MATT         |
|-------------------|--------------|
| Material:         | PORCELAIN    |
| Origin:           | CHINA        |
| Size:             | 600 x 600    |
| Thickness:        | 10           |
| Antislip Rating:  | W            |
| Variation:        | 3            |
| Weight:           | 20 kg per m² |
| Rectified:        | Yes          |
| Sealing Required: | No           |
| Colour:           | Grey         |
| m² Per Box:       | 1.44         |
| Tiles Per Pack:   | 4            |