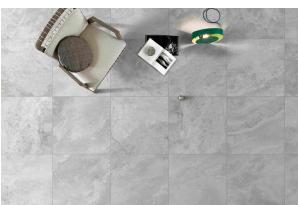

## VATICAN CROSS CUT SILVER (MICROTEC) 600 X 600

## Description

One of the finest travertine look ranges, available in 3 colours, White, Silver and Novana, replays the worth of the natural stone with its coloured shades enriched with cross cut details. V3 variation, with In & Out technology.suitable for both indoor and outdoor uses. It is the best choice to deliver a consistent indoor - outdoor flow for your house.

## **Specifications**

| Finish:           | MATT         |
|-------------------|--------------|
| Material:         | PORCELAIN    |
| Origin:           | CHINA        |
| Size:             | 600 x 600    |
| Thickness:        | 10           |
| Antislip Rating:  | W            |
| Variation:        | 3            |
| Weight:           | 20 kg per m² |
| Rectified:        | Yes          |
| Sealing Required: | No           |
| Colour:           | Grey         |
| m² Per Box:       | 1.44         |
| Tiles Per Pack:   | 4            |