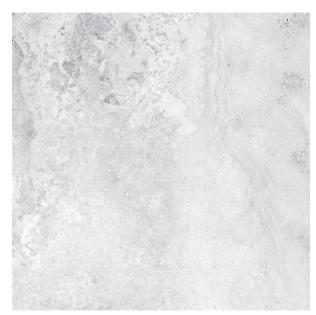

## VATICAN CROSS CUT WHITE (MICROTEC) 600 X 600

## Description

One of the finest travertine look ranges, available in 3 colours, White, Silver and Novana, replays the worth of the natural stone with its coloured shades enriched with cross cut details. V3 variation, with In & Out technology.suitable for both indoor and outdoor uses. It is the best choice to deliver a consistent indoor - outdoor flow for your house.

## **Specifications**

| Finish:           | MATT         |
|-------------------|--------------|
| Material:         | PORCELAIN    |
| Origin:           | CHINA        |
| Size:             | 600 x 600    |
| Thickness:        | 10           |
| Antislip Rating:  | W            |
| Variation:        | 3            |
| Weight:           | 20 kg per m² |
| Rectified:        | Yes          |
| Sealing Required: | No           |
| Colour:           | Off White    |
| m² Per Box:       | 1.44         |
| Tiles Per Pack:   | 4            |