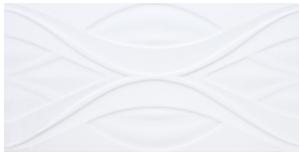

## **VELVET WHITE DUNE 300 X 600**

## Description

Part of the Velvet range of 3D wall tiles. The curved design and gloss finish play with light and shadows, bringing life to interior spaces. Glazed ceramic with rectified edges, available in two other designs.

## **Specifications**

| Finish:                      | GLOSS          |
|------------------------------|----------------|
| Material:                    | CERAMIC        |
| Origin:                      | CHINA          |
| Size:                        | 300 x 600      |
| Weight:                      | 17.2 kg per m² |
|                              |                |
| Rectified:                   | Yes            |
| Rectified: Sealing Required: | Yes            |
|                              |                |
| Sealing Required:            | No             |
| Sealing Required: Colour:    | No<br>White    |