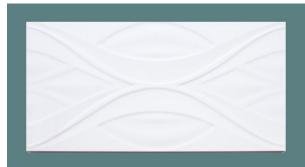

## **VELVET WHITE DUNE 300 X 600**

## Description

Part of the Velvet range of 3D wall tiles. The curved design and gloss finish play with light and shadows, bringing life to interior spaces. Glazed ceramic with rectified edges, available in two other designs.

## **Specifications**

| Finish:                      | GLOSS          |
|------------------------------|----------------|
| Material:                    | CERAMIC        |
| Origin:                      | CHINA          |
| Size:                        | 300 x 600      |
| Weight:                      | 17.2 kg per m² |
|                              |                |
| Rectified:                   | Yes            |
| Rectified: Sealing Required: | Yes            |
|                              |                |
| Sealing Required:            | No             |
| Sealing Required: Colour:    | No<br>White    |