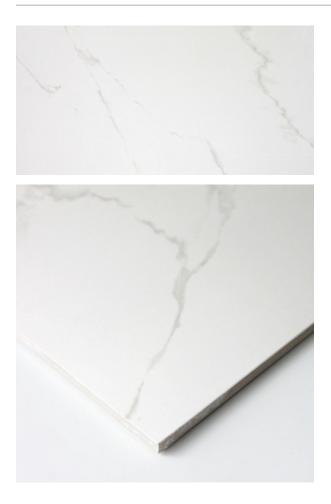

## VERONA WHITE POLISHED 300 X 600

## Description

Inspired by natural stone, Verona White is a white marble porcelain replica with quite broad soft grey veins. It has a definite tranquil and calming character, enhanced by a polished and glossy surface which reflects light and adds to the sense of luxury. Suitable for residential interiors on both floors and walls. Also available in a 600x600mm format and a satin finish option.