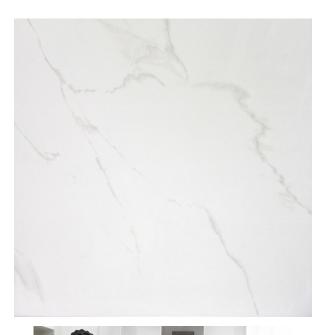

## VERONA WHITE POLISHED 600 X 600

## Description

Inspired by natural stone, Verona White is a white marble porcelain replica with quite broad soft grey veins. It has a definite tranquil and calming character, enhanced by a polished and glossy surface which reflects light and adds to the sense of luxury. Suitable for residenital interiors on both floors and walls. Also available in a 300x600mm format and a satin finish option.

## **Specifications**

| Finish:                      | POLISHED                   |
|------------------------------|----------------------------|
| Material:                    | PORCELAIN                  |
| Origin:                      | CHINA                      |
| Size:                        | 600 x 600                  |
| Thickness:                   | 10                         |
| Variation:                   | 3                          |
| Weight:                      | 20.1 kg per m <sup>2</sup> |
| Rectified:                   | Yes                        |
|                              | res                        |
| Sealing Required:            | No                         |
| Sealing Required:<br>Colour: |                            |
|                              | No                         |