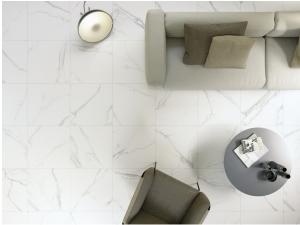

## Description

Inspired by natural stone, Verona White is a white marble porcelain replica with quite broad soft grey veins. It has a definite tranquil and calming character, and a gorgeous tactile smooth satin finish. Suitable for residential interiors on both floors and walls. Also available in a 300x600mm format and a polished finish option.