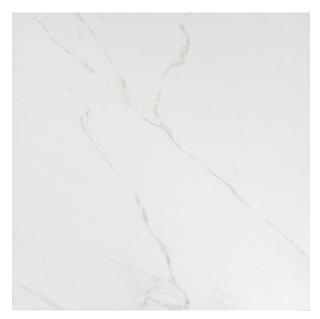

## Description

Inspired by natural stone, Verona White is a white marble porcelain replica with quite broad soft grey veins. It has a definite tranquil and calming character, and a gorgeous tactile smooth satin finish. Suitable for residential interiors on both floors and walls. Also available in a 300x600mm format and a polished finish option.