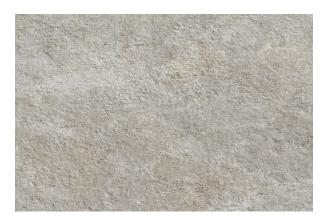

## **Description**

Via Maestra is a stunningly realistic marble replica, with gorgeous depth of colour and amazingly smooth tactile surface. This incredible glazed porcelain tile also has a very special surface, having been produced with Microban technology. Microban ensures that up to 99% of bacteria are eliminated from the tile surface, consistent over time (effective day or night) and will not alter as a result of wear and tear, climatic conditions or repeated cleaning. Outdoor version available in size 400 X 600 and 4 colours - Percorsi, Tragitti, Cammini and Paesaggi. Also available in matching indoor version with size 600x600.

## **Specifications**

| Finish:           | Natural      |
|-------------------|--------------|
| Material:         | PORCELAIN    |
| Origin:           | ITALY        |
| Size:             | 400 x 600    |
| Thickness:        | 10           |
| PEI:              | 4            |
| Antislip Rating:  | R11          |
| Variation:        | 3            |
| Weight:           | 22 kg per m² |
| Rectified:        | Yes          |
| Sealing Required: | No           |
| Colour:           | Grey         |
| m² Per Box:       | 1.2          |
| Tiles Per Pack:   | 5            |