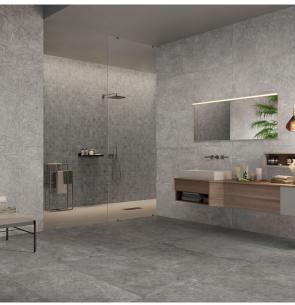

## VIA MAESTRA PAESAGGI NATURAL 597 X 597

## **Description**

Via Maestra is a stunningly realistic marble replica, with gorgeous depth of colour and amazingly smooth tactile surface. This incredible glazed porcelain tile also has a very special surface, having been produced with Microban technology. Microban ensures that up to 99% of bacteria are eliminated from the tile surface, consistent over time (effective day or night) and will not alter as a result of wear and tear, climatic conditions or repeated cleaning. Available in size 600x600, 4 colours - Percorsi, Tragitti, Cammini and Paesaggi. Also available in matching outdoor version with size 400x600.