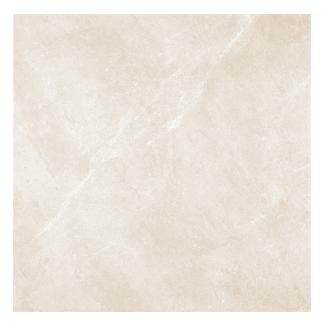

## VIENNA BEIGE POLISHED 597 X 597

## Description

The Vienna series is a range of contemporary natural stone-effect glazed porcelain tiles. Available in 2 colours, beige and grey. Both colours are in matt and polished finishes. Suitable for floors and walls in residential and light commercial interiors.

## **Specifications**

| Finish:           | MATT            |
|-------------------|-----------------|
| Material:         | PORCELAIN       |
| Origin:           | CHINA           |
| Size:             | 597 x 597       |
| Thickness:        | 10              |
| Weight:           | 21.88 kg per m² |
| Rectified:        | Yes             |
| Sealing Required: | No              |
| Colour:           | Beige           |
| m² Per Box:       | 1.44            |
| Tiles Per Pack:   | 4               |