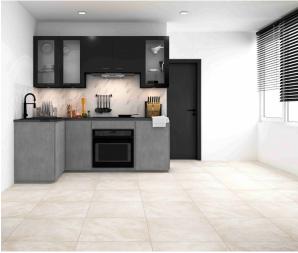

## Description

The Vienna series is a range of contemporary natural stone-effect glazed porcelain tiles. Available in 2 colours, beige and grey. Both colours are in matt and polished finishes. Suitable for floors and walls in residential and light commercial interiors.