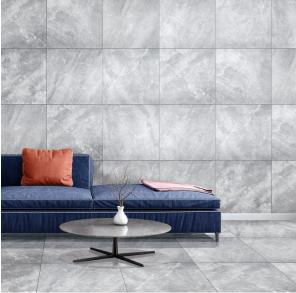

## VIENNA GREY POLISHED 597 X 597

## Description

The Vienna series is a range of contemporary natural stone-effect glazed porcelain tiles. Available in 2 colours, beige and grey. Both colours are in matt and polished finishes. Suitable for floors and walls in residential and light commercial interiors.