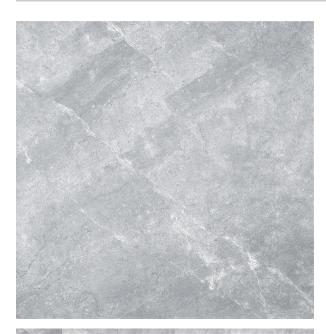

## VIENNA GREY POLISHED 597 X 597

## Description

The Vienna series is a range of contemporary natural stone-effect glazed porcelain tiles. Available in 2 colours, beige and grey. Both colours are in matt and polished finishes. Suitable for floors and walls in residential and light commercial interiors.

## **Specifications**

| Finish:           | Polished                    |
|-------------------|-----------------------------|
| Material:         | PORCELAIN                   |
| Origin:           | CHINA                       |
| Size:             | 597 x 597                   |
| Thickness:        | 10                          |
| Variation:        | 2                           |
| Weight:           | 21.88 kg per m <sup>2</sup> |
| Rectified:        | Yes                         |
| Sealing Required: | No                          |
| Colour:           | Grey                        |
| m² Per Box:       | 1.44                        |
|                   |                             |