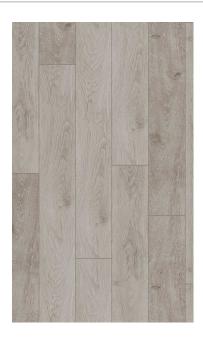

## VITALITY STYLE MOUNTAIN GREY OAK 190 X 1261

## Description

The Style collection has very realistic surface structures and a subtle 4 sided bevel. With the Uniclick system, installation is easier than ever. Want to spill liquids without worries? Vitality Style aqua protect has a 100% water-resistant surface.