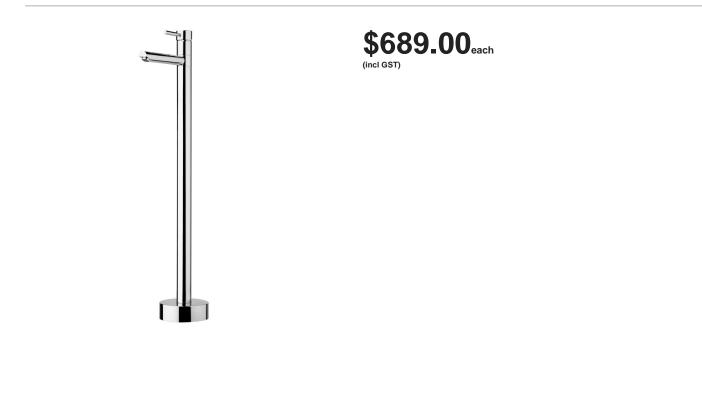

## VODA FLOOR MOUNTED BATH MIXER CHROME

## Description

The Voda Floor Mounted Bath Mixer makes a great feature alongside a free standing bath. It will fit the largest of baths with an 800mm Spout height (floor to aerator), and 195mm spout reach. It features a built in mixer with a European ceramic cartridge, making for easy operation and simple installation. Voda is dedicated to supplying New Zealand with high quality, beautifully designed tapware that is sure to last. As with all of Voda?s products, the Floor Mounted Bath Mixer is covered by Voda?s Comprehensive 10 Year Labour and Replacement Warranty.