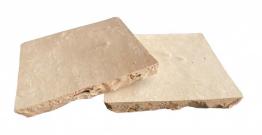

## SOLD IN FULL BOXES ONLY.

Authentic Zellige tiles are 100% handcrafted in Morocco using centuries old techniques. There will be noticeable variations in thickness, shade and size, which are inherent characteristics, along with surface imperfections and irregularities such as chips, tiny cracks, pen marks and warping which add to the rustic, organic nature. These are not considered defects...this is normal, and the absolute beauty of Zellige. The Zellige Clay can be used for floor installation in low traffic areas, it is unglazed so will require sealing prior to installation and again annually. We recommend Lithofin MN Stain-Stop.

## **Specifications**

| Finish:           | MATT         |
|-------------------|--------------|
| Material:         | ZELLIGE      |
| Origin:           | MOROCCO      |
| Size:             | 100 x 100    |
| Thickness:        | 14           |
| Variation:        | 3            |
| Weight:           | 18 kg per m² |
| Rectified:        | No           |
| Sealing Required: | Yes          |
| Colour:           | Beige        |
| m² Per Box:       | 1            |
| Tiles Per Pack:   | 100          |