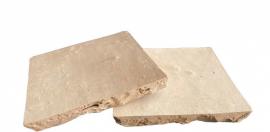

## SOLD IN FULL BOXES ONLY.

Authentic Zellige tiles are 100% handcrafted in Morocco using centuries old techniques. There will be noticeable variations in thickness, shade and size, which are inherent characteristics, along with surface imperfections and irregularities such as chips, tiny cracks, pen marks and warping which add to the rustic, organic nature. These are not considered defects...this is normal, and the absolute beauty of Zellige. The Zellige Clay can be used for floor installation in low traffic areas, it is unglazed so will require sealing prior to installation and again annually. We recommend Lithofin MN Stain-Stop.

## **Specifications**

| Finish:           | MATT         |
|-------------------|--------------|
| Material:         | ZELLIGE      |
| Origin:           | MOROCCO      |
| Size:             | 100 x 100    |
| Thickness:        | 14           |
| Variation:        | 3            |
| Weight:           | 18 kg per m² |
| Rectified:        | No           |
| Sealing Required: | Yes          |
| Colour:           | Beige        |
| m² Per Box:       | 1            |
| Tiles Per Pack:   | 100          |