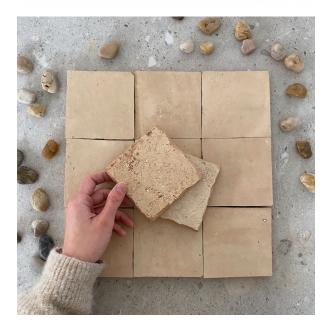

## SOLD IN FULL BOXES ONLY.

Authentic Zellige tiles are 100% handcrafted in Morocco using centuries old techniques. There will be noticeable variations in thickness, shade and size, which are inherent characteristics, along with surface imperfections and irregularities such as chips, tiny cracks, pen marks and warping which add to the rustic, organic nature. These are not considered defects...this is normal, and the absolute beauty of Zellige. The Zellige Clay can be used for floor installation in low traffic areas, it is unglazed so will require sealing prior to installation and again annually. We recommend Lithofin MN Stain-Stop.

## **Specifications**

| Finish:           | MATT         |
|-------------------|--------------|
| Material:         | ZELLIGE      |
| Origin:           | MOROCCO      |
| Size:             | 100 x 100    |
| Thickness:        | 14           |
| Variation:        | 3            |
| Weight:           | 18 kg per m² |
| Rectified:        | No           |
| Sealing Required: | Yes          |
| Colour:           | Beige        |
| m² Per Box:       | 1            |
| Tiles Per Pack:   | 100          |