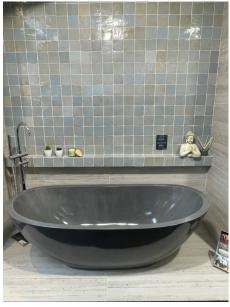

# **ZELLIGE DUCK EGG 100 X 100**

### SOLD IN FULL BOXES ONLY.

Authentic Zellige tiles are 100% handcrafted in Morocco using centuries old techniques. There will be noticeable variations in thickness, shade and size, which are inherent characteristics, along with surface imperfections and irregularities such as chips, tiny cracks, pen marks and warping which add to the rustic, organic nature. These are not considered defects...this is normal, and the absolute beauty of Zellige. THE TILE DEPOT does not recommend using glazed tiles for floor use as they may chip with impact damage and scratch.