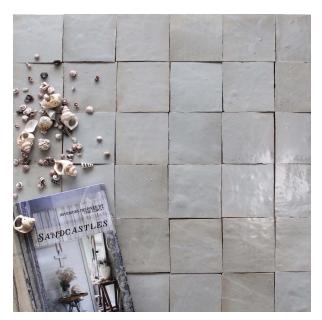

# **ZELLIGE DUCK EGG 100 X 100**

### SOLD IN FULL BOXES ONLY.

Authentic Zellige tiles are 100% handcrafted in Morocco using centuries old techniques. There will be noticeable variations in thickness, shade and size, which are inherent characteristics, along with surface imperfections and irregularities such as chips, tiny cracks, pen marks and warping which add to the rustic, organic nature. These are not considered defects...this is normal, and the absolute beauty of Zellige. THE TILE DEPOT does not recommend using glazed tiles for floor use as they may chip with impact damage and scratch.

## **Specifications**

| Finish:           | GLOSS        |
|-------------------|--------------|
| Material:         | ZELLIGE      |
| Origin:           | MOROCCO      |
| Size:             | 100 x 100    |
| Thickness:        | 14           |
| Variation:        | 3            |
| Weight:           | 18 kg per m² |
| Rectified:        | No           |
| Sealing Required: | Yes          |
| Colour:           | Blue         |
| m² Per Box:       | 1            |
| Tiles Per Pack:   | 100          |