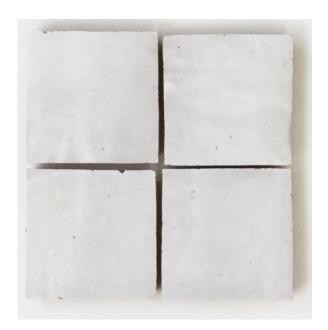

# **ZELLIGE DUST 100 X 100**

### SOLD IN FULL BOXES ONLY.

Authentic Zellige tiles are 100% handcrafted in Morocco using centuries old techniques. There will be noticeable variations in thickness, shade and size, which are inherent characteristics, along with surface imperfections and irregularities such as chips, tiny cracks, pen marks and warping which add to the rustic, organic nature. These are not considered defects...this is normal, and the absolute beauty of Zellige. THE TILE DEPOT does not recommend using glazed tiles for floor use as they may chip with impact damage and scratch.

## **Specifications**

| Finish:           | GLOSS        |
|-------------------|--------------|
| Material:         | CERAMIC      |
| Origin:           | MOROCCO      |
| Size:             | 100 x 100    |
| Variation:        | 3            |
| Weight:           | 18 kg per m² |
| Rectified:        | No           |
| Sealing Required: | Yes          |
| Colour:           | Grey         |
| m² Per Box:       | 1            |
| Tiles Per Pack:   | 100          |