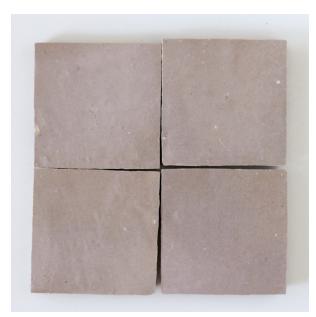

## ZELLIGE MOROCCAN PINK 100 X 100

## SOLD IN FULL BOXES ONLY.

Authentic Zellige tiles are 100% handcrafted in Morocco using centuries old techniques. There will be noticeable variations in thickness, shade and size, which are inherent characteristics, along with surface imperfections and irregularities such as chips, tiny cracks, pen marks and warping which add to the rustic, organic nature. These are not considered defects...this is normal, and the absolute beauty of Zellige. THE TILE DEPOT does not recommend using glazed tiles for floor use as they may chip with impact damage and scratch.

## **Specifications**

| Finish:                         | GLOSS                    |
|---------------------------------|--------------------------|
| Material:                       | ZELLIGE                  |
| Origin:                         | MOROCCO                  |
| Size:                           | 100 x 100                |
| Thickness:                      | 14                       |
| Variation:                      | 3                        |
|                                 |                          |
| Weight:                         | 18 kg per m <sup>2</sup> |
| Weight:<br>Rectified:           | 18 kg per m²<br>No       |
| -                               |                          |
| Rectified:                      | No                       |
| Rectified:<br>Sealing Required: | No<br>Yes                |