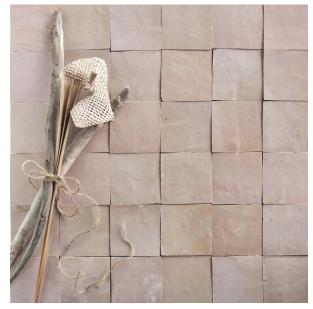

## ZELLIGE MOROCCAN PINK 100 X 100

## SOLD IN FULL BOXES ONLY.

Authentic Zellige tiles are 100% handcrafted in Morocco using centuries old techniques. There will be noticeable variations in thickness, shade and size, which are inherent characteristics, along with surface imperfections and irregularities such as chips, tiny cracks, pen marks and warping which add to the rustic, organic nature. These are not considered defects...this is normal, and the absolute beauty of Zellige. THE TILE DEPOT does not recommend using glazed tiles for floor use as they may chip with impact damage and scratch.

## **Specifications**

| Finish:                         | GLOSS                    |
|---------------------------------|--------------------------|
| Material:                       | ZELLIGE                  |
| Origin:                         | MOROCCO                  |
| Size:                           | 100 x 100                |
| Thickness:                      | 14                       |
| Variation:                      | 3                        |
|                                 |                          |
| Weight:                         | 18 kg per m <sup>2</sup> |
| Weight:<br>Rectified:           | 18 kg per m²<br>No       |
| -                               |                          |
| Rectified:                      | No                       |
| Rectified:<br>Sealing Required: | No<br>Yes                |