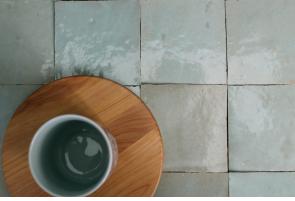

## ZELLIGE MOSS 100 X 100

## SOLD IN FULL BOXES ONLY.

Authentic Zellige tiles are 100% handcrafted in Morocco using centuries old techniques. There will be noticeable variations in thickness, shade and size, which are inherent characteristics, along with surface imperfections and irregularities such as chips, tiny cracks, pen marks and warping which add to the rustic, organic nature. These are not considered defects...this is normal, and the absolute beauty of Zellige. THE TILE DEPOT does not recommend using glazed tiles for floor use as they may chip with impact damage and scratch.

## **Specifications**

| Finish:           | GLOSS                    |
|-------------------|--------------------------|
| Material:         | ZELLIGE                  |
| Origin:           | MOROCCO                  |
| Size:             | 100 x 100                |
| Variation:        | 3                        |
| Weight:           | 18 kg per m <sup>2</sup> |
| Rectified:        | No                       |
| Sealing Required: | Yes                      |
| Colour:           | Green                    |
| m² Per Box:       | 1                        |
| Tiles Per Pack:   | 100                      |