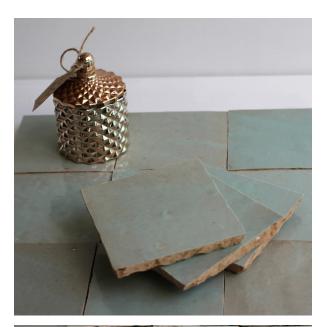

## ZELLIGE MOSS 100 X 100

## SOLD IN FULL BOXES ONLY.

Authentic Zellige tiles are 100% handcrafted in Morocco using centuries old techniques. There will be noticeable variations in thickness, shade and size, which are inherent characteristics, along with surface imperfections and irregularities such as chips, tiny cracks, pen marks and warping which add to the rustic, organic nature. These are not considered defects...this is normal, and the absolute beauty of Zellige. THE TILE DEPOT does not recommend using glazed tiles for floor use as they may chip with impact damage and scratch.

## **Specifications**

| Finish:           | GLOSS                    |
|-------------------|--------------------------|
| Material:         | ZELLIGE                  |
| Origin:           | MOROCCO                  |
| Size:             | 100 x 100                |
| Variation:        | 3                        |
| Weight:           | 18 kg per m <sup>2</sup> |
| Rectified:        | No                       |
| Sealing Required: | Yes                      |
| Colour:           | Green                    |
| m² Per Box:       | 1                        |
| Tiles Per Pack:   | 100                      |