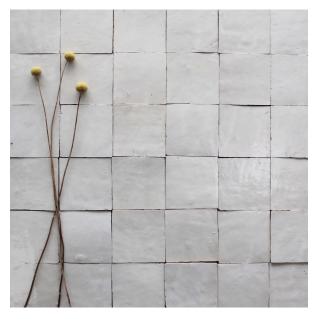

## **ZELLIGE SNOW 100 X 100**

#### SOLD IN FULL BOXES ONLY.

Authentic Zellige tiles are 100% handcrafted in Morocco using centuries old techniques. There will be noticeable variations in thickness, shade and size, which are inherent characteristics, along with surface imperfections and irregularities such as chips, tiny cracks, pen marks and warping which add to the rustic, organic nature. These are not considered defects...this is normal, and the absolute beauty of Zellige. THE TILE DEPOT does not recommend using glazed tiles for floor use as they may chip with impact damage and scratch.

### **Specifications**

| Finish:           | GLOSS        |
|-------------------|--------------|
| Material:         | CERAMIC      |
| Origin:           | MOROCCO      |
| Size:             | 100 x 100    |
| Thickness:        | 14           |
| Variation:        | 3            |
| Weight:           | 18 kg per m² |
| Rectified:        | No           |
| Sealing Required: | Yes          |
| Colour:           | White        |
| m² Per Box:       | 1            |
| Tiles Per Pack:   | 100          |